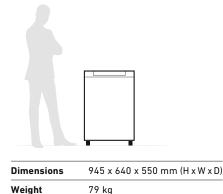

#### **Technical specifications**

| 200 litres (cabinet)        |
|-----------------------------|
| 165 litres (shred bin)      |
| 230 V / 50 Hz**             |
| 750 Watt single phase motor |
|                             |

79 kg