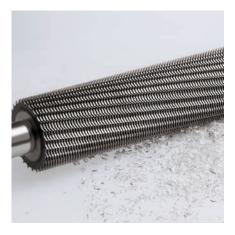

### IDEAL 4001 with automatic oil injection system

Features

**SOLID STEEL CUTTING SHAFTS** Robust and durable: high-quality cutting shafts.