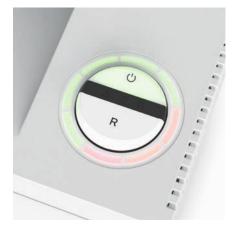

### EASY-SWITCH

Ease of operation: intelligent multifunction switch element with integrated optical signals indicating the operational status. Additional "emergency switch" function.

ECC+ – ELECTRONIC CAPACITY CONTROL This electronic feature indicates the used sheet capacity during shredding process to avoid paper jams.