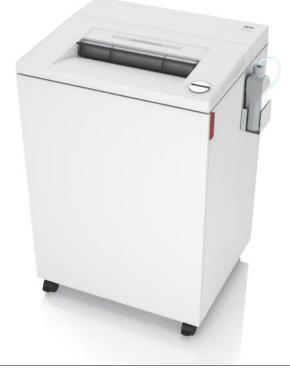

### IDEAL 4001 with automatic oil injection system

← 40 cm →

High security office shredder with electronic capacity control, 400 mm feed opening and large shred bin volume.

| Level P-7        | 0.8 x 5 mm super micro cut |
|------------------|----------------------------|
| Sheet capacity*: | 4-5   3-4                  |