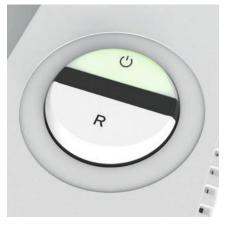

### EASY-SWITCH

Ease of operation: intelligent multifunction switch element with integrated optical signals indicating the operational status. Additional "emergency switch" function.

ECC+ – ELECTRONIC CAPACITY CONTROL This electronic feature indicates the used sheet capacity during shredding process to avoid paper jams.