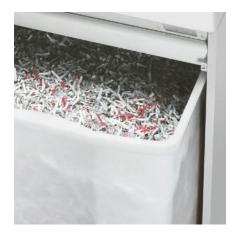

### PATENTED SAFETY FLAP

Extremely safe: electronically controlled safety flap in the feed opening to keep fingers, ties or other objects away from the cutting shafts.

**CONVENIENT SHRED BIN** 

The environmentally-friendly shred bin can be removed easily and cleanly from the cabinet. The bin can be used with or without disposable shred bag.