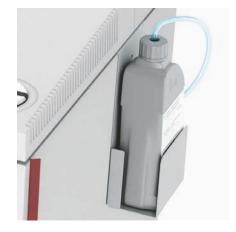

### **ELECTRONIC OIL INJECTION**

The automatic oil injection system lubricates the cutting shafts when shredding and guarantees a constantly high shred performance