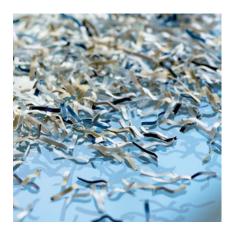

| Article number                 | 50322-13841     |
|--------------------------------|-----------------|
| Entry width in mm              | 260             |
| Sheet capacity (80g/sqm)*      | 11 - 13 sheets  |
| Particle size (in mm)          | 2 x 15 mm       |
| Security levels                | P-5/F-2/T-5/E-4 |
| Autom. oiler                   | -               |
| running time                   | 10min           |
| CDs/DVDs                       | -               |
| Cards                          | ✓               |
| Paper clips                    | ✓               |
| Waste collection volume (in I) | 60              |
| Noise level when idle (db(A))  | 46              |
| Dimensions H x W x D (mm)      | 865 x 545 x 435 |
| EAN                            | 4009729063576   |