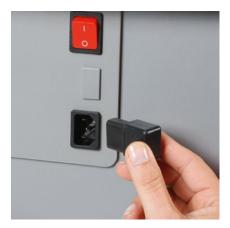

- Automatic paper reverse function clears excess paper
- · Convenient feeding and reversing function for manual control
- Automatic safety shut-off when the waste container is full or the door is open
- · Optical waste level indicator
- · Pull-out waste container
- Powerful motor ensures high performance and longer run
- Extremely quiet operation
- · Convenient swivel castors for greater mobility
- · Easy-to-reach main switch on rear of device
- · Practical cold-device plug can be detached from document

Detachable IEC power plug makes the document shredder quick and easy to move from A to B