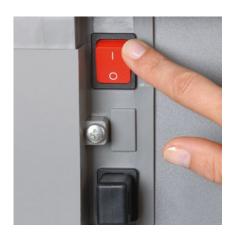

## Document shredders DAHLE 506

P-5 security: recommended, for example, for data media containing secret data

Separate main switch is located on the rear of the document shredder and completely disconnects it from the mains power supply