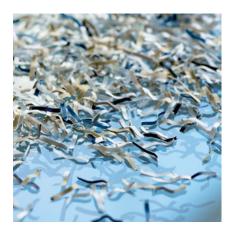

| Article number                 | 50422-13827     |
|--------------------------------|-----------------|
| Entry width in mm              | 260             |
| Sheet capacity (80g/sqm)*      | 11 - 13 sheets  |
| Particle size (in mm)          | 2 x 15 mm       |
| Security levels                | P-5/F-2/T-5/E-4 |
| Autom. oiler                   | -               |
| Oil incl. in ml                | 50              |
| running time                   | 10min           |
| CDs/DVDs                       | -               |
| Cards                          | ✓               |
| Paper clips                    | ✓               |
| Waste collection volume (in I) | 100             |
| Noise level when idle (db(A))  | 53              |
| Dimensions H x W x D (mm)      | 944 x 545 x 435 |
| EAN                            | 4009729063460   |

<sup>\*</sup> Maximum number of DIN A4 sheets that can be shredded in a single load under the following conditions: new cutting rollers (oiled if necessary), cold motor, power supply with rated voltage and rated frequency (230V/50Hz; 120V/60Hz). Sheet capacity may be lower and operating noise higher under different conditions. Sheet capacity may also vary due to sheet characteristics and paper feed.