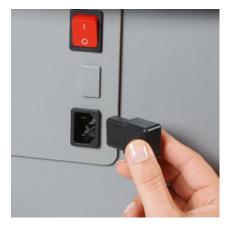

- · Convenient feeding and reversing function for manual
- Automatic safety shut-off when the waste container is full or the door is open
- Optical waste level indicator
- · Pull-out waste container
- Powerful motor ensures high performance and longer run times
- Extremely quiet operation
- Convenient swivel castors, two of which are lockable, with 5 cm ground clearance for greater mobility
- · Easy-to-reach main switch on rear of device
- · Practical cold-device plug can be detached from document

Detachable IEC power plug makes the document shredder quick and easy to move from A to B