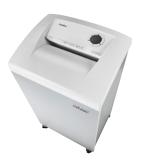

## **Document shredders DAHLE 510**

- · Team document shredder for professional use
- MHP® (Matrix High-Performance) cutting rollers: high-quality compound steel rollers for a quaranteed long service life
- Patented manufacturing process conserves resources by using significantly less raw material compared to production of traditional cutting rollers
- Higher performance thanks to MHP cutting rollers
- · Doors open wide for easy emptying of waste container
- Intuitive, user-friendly illuminated control panel with audio
- Device shuts down automatically after 30 minutes without
- Electronic start and stop function controlled by integrated light barrier
- Automatic paper reverse function clears excess paper

- · Convenient feeding and reversing function for manual
- Automatic safety shut-off when the waste container is full or the door is open
- Optical waste level indicator
- · Pull-out waste container
- Powerful motor ensures high performance and longer run times
- Extremely quiet operation
- Convenient swivel castors, two of which are lockable, with 5 cm ground clearance for greater mobility
- · Easy-to-reach main switch on rear of device
- · Practical cold-device plug can be detached from document