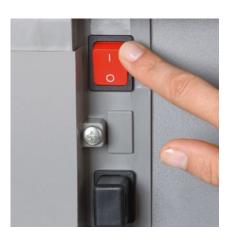

## Document shredders DAHLE 510

P-5 security: recommended, for example, for data media containing secret data

Separate main switch is located on the rear of the document shredder and completely disconnects it from the mains power supply