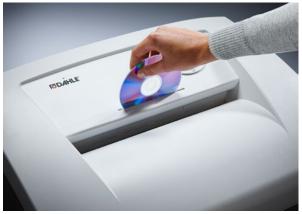

## Document shredders DAHLE 510 L plus

- · Team document shredder for professional use
- MHP<sup>®</sup> (Matrix High-Performance) cutting rollers: high-quality compound steel rollers for a guaranteed long service life
- Patented manufacturing process conserves resources by using significantly less raw material compared to production of traditional cutting rollers
- Higher performance thanks to MHP cutting rollers
- Separate CD feed opening and waste container for reliable, • environmentally-friendly shredding
- Doors open wide for easy emptying of waste container
- Intuitive, user-friendly illuminated control panel with audio • signals
- Device shuts down automatically after 30 minutes without . use
- Electronic start and stop function controlled by integrated light barrier

## Document shredders DAHLE 510 L plus

Separate CD feed opening with dedicated collection bin for environmentally friendly waste separation and secure destruction

Dahle Security 510 L plus document shredder