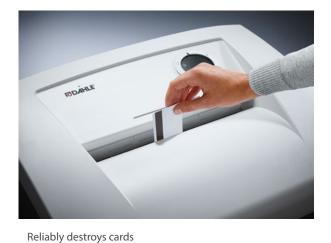

## Document shredders DAHLE 510 L plus

- · Team document shredder for professional use
- MHP<sup>®</sup> (Matrix High-Performance) cutting rollers: high-quality compound steel rollers for a guaranteed long service life
- Patented manufacturing process conserves resources by using significantly less raw material compared to production of traditional cutting rollers
- Higher performance thanks to MHP cutting rollers
- Separate CD feed opening and waste container for reliable, • environmentally-friendly shredding
- Doors open wide for easy emptying of waste container
- Intuitive, user-friendly illuminated control panel with audio • signals
- Device shuts down automatically after 30 minutes without . use
- Electronic start and stop function controlled by integrated light barrier

P-5 security: recommended, for example, for data media containing secret data

Separate main switch is located on the rear of the document shredder and completely disconnects it from the mains power supply