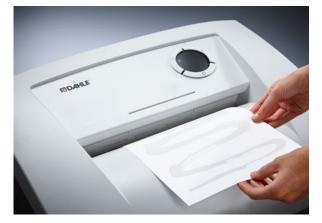

| Article number                 | 50472-13873         |
|--------------------------------|---------------------|
| Entry width in mm              | 310                 |
| Sheet capacity (80g/sqm)*      | 17 - 19 sheets      |
| Particle size (in mm)          | 2 x 15 mm           |
| Security levels                | P-5/F-2/O-4/T-5/E-4 |
| Autom. oiler                   | -                   |
| Oil incl. in ml                | 50                  |
| running time                   | 20min               |
| CDs/DVDs                       | $\checkmark$        |
| Cards                          | $\checkmark$        |
| Paper clips                    | $\checkmark$        |
| Waste collection volume (in l) | 100                 |
| Noise level when idle (db(A))  | 53                  |
| Dimensions H x W x D (mm)      | 944 x 545 x 435     |
| EAN                            | 4009729062975       |