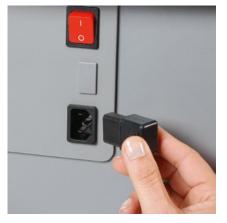

Detachable IEC power plug makes the document shredder quick and easy to move from A to B