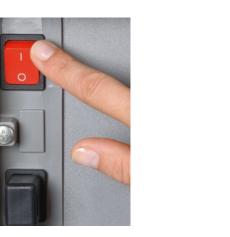

P-5 security: recommended, for example, for data media containing secret data

Separate main switch is located on the rear of the document shredder and completely disconnects it from the mains power supply