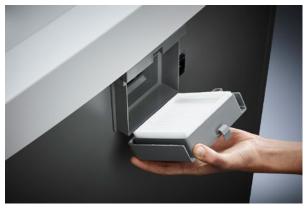

Dahle Security 510air L plus document shredder

Improved indoor climate even when in heavy use: the unique DAHLE CleanTEC<sup>®</sup> filter system reduces fine dust pollution from the document shredder