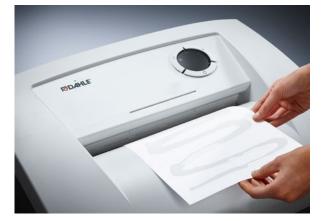

| Article number                 | 51472-13878         |
|--------------------------------|---------------------|
| Entry width in mm              | 310                 |
| Sheet capacity (80g/sqm)*      | 17 - 19 sheets      |
| Particle size (in mm)          | 2 x 15 mm           |
| Security levels                | P-5/F-2/O-4/T-5/E-4 |
| Autom. oiler                   | $\checkmark$        |
| Oil incl. in ml                | 400                 |
| running time                   | 20min               |
| CDs/DVDs                       | $\checkmark$        |
| Cards                          | $\checkmark$        |
| Paper clips                    | $\checkmark$        |
| Waste collection volume (in l) | 100                 |
| Noise level when idle (db(A))  | 53                  |
| Dimensions H x W x D (mm)      | 944 x 545 x 435     |
| EAN                            | 4009729063125       |