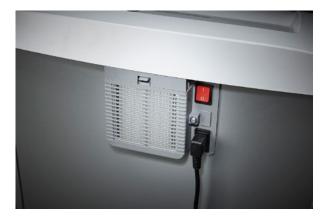

## Document shredders DAHLE 510air L plus

Detachable IEC power plug makes the document shredder quick and easy to move from A to B

P-5 security: recommended, for example, for data media containing secret data