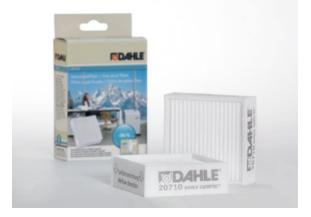

Fine particle filters Dahle 20710

Automatic oiler for reliable shredding: simply fill with oil, the document shredder will take care of the rest

Dahle Security 510air L plus document shredder