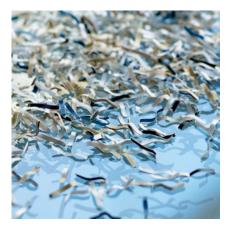

| Article number                 | 51472-13878         |
|--------------------------------|---------------------|
| Entry width in mm              | 310                 |
| Sheet capacity (80g/sqm)*      | 17 - 19 sheets      |
| Particle size (in mm)          | 2 x 15 mm           |
| Security levels                | P-5/F-2/O-4/T-5/E-4 |
| Autom. oiler                   | $\checkmark$        |
| Oil incl. in ml                | 400                 |
| running time                   | 20min               |
| CDs/DVDs                       | $\checkmark$        |
| Cards                          | $\checkmark$        |
| Paper clips                    | $\checkmark$        |
| Waste collection volume (in l) | 100                 |
| Noise level when idle (db(A))  | 53                  |
| Dimensions H x W x D (mm)      | 944 x 545 x 435     |
| EAN                            | 4009729063125       |