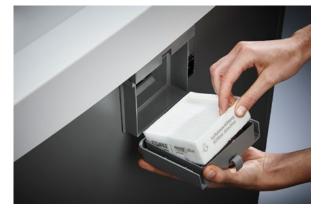

Fine particle filters Dahle 20710

Automatic oiler for reliable shredding: simply fill with oil, the document shredder will take care of the rest

Dahle Security 510air L plus document shredder