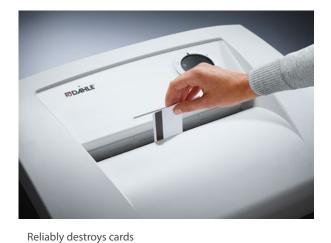

| Article number                 | 51472-13878         |
|--------------------------------|---------------------|
| Entry width in mm              | 310                 |
| Sheet capacity (80g/sqm)*      | 17 - 19 sheets      |
| Particle size (in mm)          | 2 x 15 mm           |
| Security levels                | P-5/F-2/O-4/T-5/E-4 |
| Autom. oiler                   | $\checkmark$        |
| Oil incl. in ml                | 400                 |
| running time                   | 20min               |
| CDs/DVDs                       | $\checkmark$        |
| Cards                          | $\checkmark$        |
| Paper clips                    | $\checkmark$        |
| Waste collection volume (in l) | 100                 |
| Noise level when idle (db(A))  | 53                  |
| Dimensions H x W x D (mm)      | 944 x 545 x 435     |
| EAN                            | 4009729063125       |

## Document shredders DAHLE 510air L plus

Detachable IEC power plug makes the document shredder quick and easy to move from A to B

P-5 security: recommended, for example, for data media containing secret data