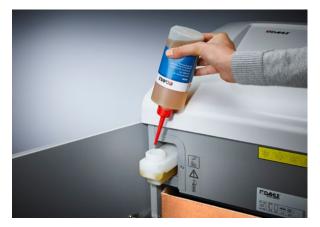

Fine particle filters Dahle 20710

Automatic oiler for reliable shredding: simply fill with oil, the document shredder will take care of the rest

Dahle Security 510air L plus document shredder