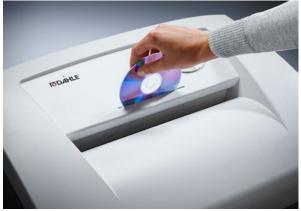

## Document shredders DAHLE 510air L plus

Separate CD feed opening with dedicated collection bin for environmentally friendly waste separation and secure destruction

Dahle Security 510air L plus document shredder

| Article number                 | 51472-13878         |
|--------------------------------|---------------------|
| Entry width in mm              | 310                 |
| Sheet capacity (80g/sqm)*      | 17 - 19 sheets      |
| Particle size (in mm)          | 2 x 15 mm           |
| Security levels                | P-5/F-2/O-4/T-5/E-4 |
| Autom. oiler                   | $\checkmark$        |
| Oil incl. in ml                | 400                 |
| running time                   | 20min               |
| CDs/DVDs                       | $\checkmark$        |
| Cards                          | $\checkmark$        |
| Paper clips                    | $\checkmark$        |
| Waste collection volume (in l) | 100                 |
| Noise level when idle (db(A))  | 53                  |
| Dimensions H x W x D (mm)      | 944 x 545 x 435     |
| EAN                            | 4009729063125       |