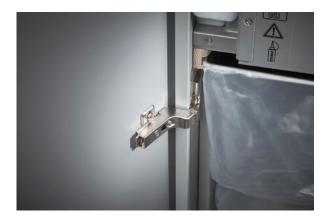

Separate main switch is located on the rear of the document shredder and completely disconnects it from the mains power supply