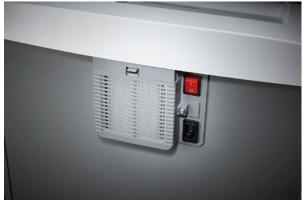

Separate main switch is located on the rear of the document shredder and completely disconnects it from the mains power supply