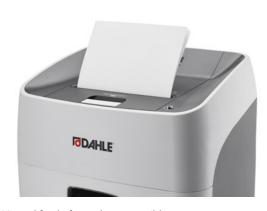

- · Convenient feeding and reversing function for manual control
- · Automatic safety shut-off when the waste container is full or
- · Inspection window as optical waste level indicator
- Autofeed function shreds up to 300 sheets (80 gsm) in a single load, with lockable paper feeder
- · Overload indicator
- Manual paper feeder, 12-14 sheets of paper (80 gsm)
- Overheating protection with optical indicator
- · Pull-out waste container
- · Powerful motor ensures high performance and longer run times
- · Convenient swivel castors for greater mobility

## Document shredders DAHLE ShredMATIC® 300

Pull-out waste box for conveniently emptying the document shredder

Shreds stacks of up to 300 sheets at 80 g/m<sup>2</sup>

Manual feed of 9–11 sheets possible

Clearly designed, user-friendly control panel