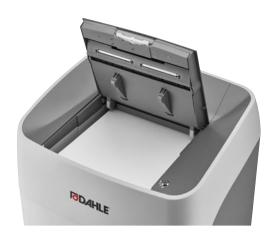

- · Convenient feeding and reversing function for manual control
- · Automatic safety shut-off when the waste container is full or
- · Inspection window as optical waste level indicator
- Autofeed function shreds up to 300 sheets (80 gsm) in a single load, with lockable paper feeder
- · Overload indicator
- Manual paper feeder, 12-14 sheets of paper (80 gsm)
- Overheating protection with optical indicator
- · Pull-out waste container
- · Powerful motor ensures high performance and longer run times
- · Convenient swivel castors for greater mobility

## Document shredders DAHLE ShredMATIC® 300

Pull-out waste box for conveniently emptying the document shredder

Shreds stacks of up to 300 sheets at 80 g/m<sup>2</sup>

Manual feed of 9–11 sheets possible

Clearly designed, user-friendly control panel