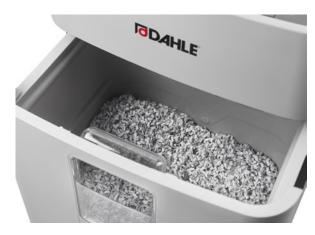

- · Convenient feeding and reversing function for manual control
- · Automatic safety shut-off when the waste container is full or
- · Inspection window as optical waste level indicator
- Autofeed function shreds up to 300 sheets (80 gsm) in a single load, with lockable paper feeder
- · Overload indicator
- Manual paper feeder, 12-14 sheets of paper (80 gsm)
- Overheating protection with optical indicator
- · Pull-out waste container
- · Powerful motor ensures high performance and longer run times
- · Convenient swivel castors for greater mobility

## Document shredders DAHLE ShredMATIC® 300

Pull-out waste box for conveniently emptying the document shredder

Shreds stacks of up to 300 sheets at 80 g/m<sup>2</sup>

Manual feed of 9–11 sheets possible

Clearly designed, user-friendly control panel