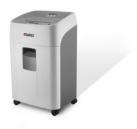

## Document shredders DAHLE ShredMATIC® 300

- Intelligent autofeed document shredder with automatic paper feeder for desk-side use
- MHP® (Matrix High-Performance) cutting rollers: high-quality compound steel rollers for a guaranteed long service life
- Patented manufacturing process conserves resources by using significantly less raw material compared to production of traditional cutting rollers
- · Oil- and maintenance-free operation
- Higher performance and greater convenience thanks to MHP cutting rollers
- With automatic motor cut-out after 10 minutes without use
- Integrated photoelectric sensor for automatic start-stop function enables fast availability and safe use
- Automatic paper reverse function clears excess paper

- · Convenient feeding and reversing function for manual control
- · Automatic safety shut-off when the waste container is full or
- · Inspection window as optical waste level indicator
- Autofeed function shreds up to 300 sheets (80 gsm) in a single load, with lockable paper feeder
- · Overload indicator
- Manual paper feeder, 12-14 sheets of paper (80 gsm)
- Overheating protection with optical indicator
- · Pull-out waste container
- · Powerful motor ensures high performance and longer run times
- · Convenient swivel castors for greater mobility

## Document shredders DAHLE ShredMATIC® 300

Pull-out waste box for conveniently emptying the document shredder

Shreds stacks of up to 300 sheets at 80 g/m<sup>2</sup>

Manual feed of 9–11 sheets possible

Clearly designed, user-friendly control panel