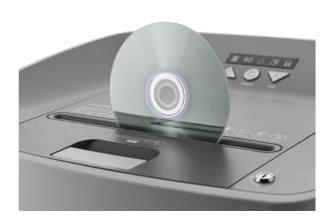

|
| Dimensions H x W x D (mm)      | 696 x 425 x 351     |
| EAN                            | 4009729069202       |















<sup>\*</sup> Maximum number of DIN A4 sheets that can be shredded in a single load under the following conditions: new cutting rollers (oiled if necessary), cold motor, power supply with rated voltage and rated frequency (230V/50Hz; 120V/60Hz). Sheet capacity may be lower and operating noise higher under different conditions. Sheet capacity may also vary due to sheet characteristics and paper feed.



## Document shredders DAHLE ShredMATIC® 300



Pull-out waste box for conveniently emptying the document shredder



Shreds stacks of up to 300 sheets at 80 g/m<sup>2</sup>



Manual feed of 9–11 sheets possible



Clearly designed, user-friendly control panel



Reliably destroys CDs and DVDs



Reliably destroys cards