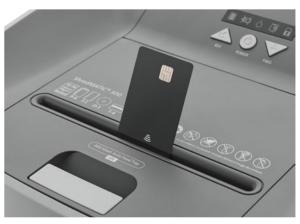

| 696 x 425 x 351     |
| EAN                            | 4009729069202       |















<sup>\*</sup> Maximum number of DIN A4 sheets that can be shredded in a single load under the following conditions: new cutting rollers (oiled if necessary), cold motor, power supply with rated voltage and rated frequency (230V/50Hz; 120V/60Hz). Sheet capacity may be lower and operating noise higher under different conditions. Sheet capacity may also vary due to sheet characteristics and paper feed.



## Document shredders DAHLE ShredMATIC® 300



Pull-out waste box for conveniently emptying the document shredder



Shreds stacks of up to 300 sheets at 80 g/m<sup>2</sup>



Manual feed of 9–11 sheets possible



Clearly designed, user-friendly control panel



Reliably destroys CDs and DVDs



Reliably destroys cards