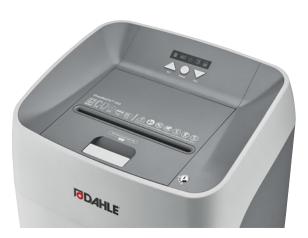

## Document shredders DAHLE ShredMATIC® 300

- Intelligent autofeed document shredder with automatic paper feeder for desk-side use
- MHP® (Matrix High-Performance) cutting rollers: high-quality compound steel rollers for a guaranteed long service life
- Patented manufacturing process conserves resources by using significantly less raw material compared to production of traditional cutting rollers
- · Oil- and maintenance-free operation
- Higher performance and greater convenience thanks to MHP cutting rollers
- With automatic motor cut-out after 10 minutes without use
- Integrated photoelectric sensor for automatic start-stop function enables fast availability and safe use
- Automatic paper reverse function clears excess paper

## Document shredders DAHLE ShredMATIC® 300

Pull-out waste box for conveniently emptying the document shredder

Shreds stacks of up to 300 sheets at 80 g/m<sup>2</sup>

Manual feed of 9–11 sheets possible

Clearly designed, user-friendly control panel