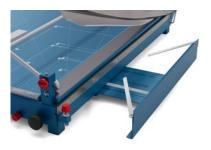

## Guillotine 569

- High-quality, robust and safe: ideal guillotine for professional use
- Sturdy solid metal table with rounded edges and non-slip rubber feet for firm standing
- Format lines on the table to help align materials, with handy mm scale along the cutting edge
- Work comfortably with a robust handle for optimal transmission of power from above and a shaped finger guard
- Upper blade made of ground and hardened Solingen steel bolted to the solid steel blade holder – resharpenable
- Bolted, ground and hardened lower blade made of Solingen steel
- Resharpenable blades made of high-quality Solingen steel
- Sturdy, solid-steel blade holder for optimum guidance of the screw-mounted upper blade

- Unique Dahle automatic safety guard for a clear view of the cutting edge
- This guillotine is equipped with a paper blade. It is also available as DAHLE 599 with a material blade.
- Stay-down D-bar clamp holds item being cut perfectly in place
- Two scale bars with mm scale for an exact 90° cut
- Adjustable, bolted metal backstop for fast format finding, can be used on both scale bars
- Extendible front stop up to 210 mm for cutting strips of equal width
- · Can be locked to prevent unauthorised use
- Also available as DAHLE 599 with material blade for versatile use

| Article number                       | 00569-21425                                                                       |
|--------------------------------------|-----------------------------------------------------------------------------------|
| Cutting length (mm)                  | 700                                                                               |
| DIN                                  | A2                                                                                |
| Cutting capacity (mm)                | 3,5                                                                               |
| Cutting capacity A4 80 g/sm*         | 35                                                                                |
| Table size (overall dimensions) (mm) | 750 mm x 550 mm                                                                   |
| Features                             | Paper blade                                                                       |
| EAN                                  | 4007885005690                                                                     |
| Suitable accessories                 | Stand in working height for models 519, 569, 589, 599                             |
| Suitable spare parts                 | Back stop Dahle 614<br>Rotary guard 00663 for Guillotine Dahle 519, 589, 569, 599 |