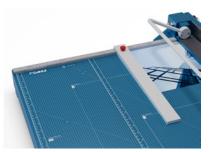

## Guillotine 569

- High-quality, robust and safe: ideal guillotine for professional use
- Sturdy solid metal table with rounded edges and non-slip rubber feet for firm standing
- Format lines on the table to help align materials, with handy mm scale along the cutting edge
- Work comfortably with a robust handle for optimal transmission of power from above and a shaped finger guard
- Upper blade made of ground and hardened Solingen steel bolted to the solid steel blade holder – resharpenable
- Bolted, ground and hardened lower blade made of Solingen steel
- Resharpenable blades made of high-quality Solingen steel
- Sturdy, solid-steel blade holder for optimum guidance of the screw-mounted upper blade

- Unique Dahle automatic safety guard for a clear view of the cutting edge
- This guillotine is equipped with a paper blade. It is also available as DAHLE 599 with a material blade.
- Stay-down D-bar clamp holds item being cut perfectly in place
- Two scale bars with mm scale for an exact 90° cut
- Adjustable, bolted metal backstop for fast format finding, can be used on both scale bars
- Extendible front stop up to 210 mm for cutting strips of equal width
- · Can be locked to prevent unauthorised use
- Also available as DAHLE 599 with material blade for versatile use