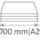

| Article number                       | 00569-21425                                                                       |
|--------------------------------------|-----------------------------------------------------------------------------------|
| Cutting length (mm)                  | 700                                                                               |
| DIN                                  | A2                                                                                |
| Cutting capacity (mm)                | 3,5                                                                               |
| Cutting capacity A4 80 g/sm*         | 35                                                                                |
| Table size (overall dimensions) (mm) | 750 mm x 550 mm                                                                   |
| Features                             | Paper blade                                                                       |
| EAN                                  | 4007885005690                                                                     |
| Suitable accessories                 | Stand in working height for models 519, 569, 589, 599                             |
| Suitable spare parts                 | Back stop Dahle 614<br>Rotary guard 00663 for Guillotine Dahle 519, 589, 569, 599 |